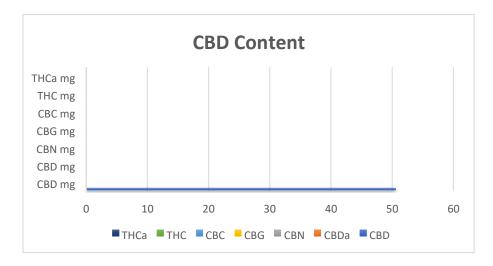

| Requirements for Balm                                            | Results       | Result<br>mg/15mls | Test Method     | Units      |
|------------------------------------------------------------------|---------------|--------------------|-----------------|------------|
| THCa                                                             |               | 0.00               | In-House Method | mg / g / % |
| тнс                                                              |               | 0.00               | In-House Method | mg / g / % |
| CBC                                                              |               | 0.00               | In-House Method | mg / g / % |
| CBG                                                              |               | 0.00               | In-House Method | mg / g / % |
| CBN                                                              |               | 0.00               | In-House Method | mg / g / % |
| CBDA                                                             |               | 0.00               | In-House Method | mg / g / % |
| CBD                                                              |               | 50.56              | In-House Method | mg / g / % |
| TOTAL CBD                                                        |               | 50.56              |                 |            |
| Appearance – Free from visual mould, mildew, and foreign matter. | None Detected |                    |                 |            |