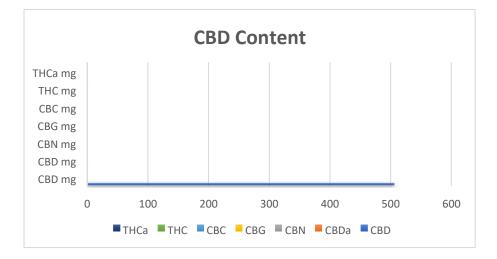

| Requirements for Body Butter                                          | Results | Result<br>mg/300mls | Test Method     | Units      |
|-----------------------------------------------------------------------|---------|---------------------|-----------------|------------|
| ТНСа                                                                  |         | 0.00                | In-House Method | mg / g / % |
| ТНС                                                                   |         | 0.00                | In-House Method | mg / g / % |
| CBC                                                                   |         | 0.00                | In-House Method | mg / g / % |
| CBG                                                                   |         | 0.00                | In-House Method | mg / g / % |
| CBN                                                                   |         | 0.00                | In-House Method | mg / g / % |
| CBDA                                                                  |         | 0.00                | In-House Method | mg / g / % |
| CBD                                                                   |         | 506.23              | In-House Method | mg / g / % |
| TOTAL CBD                                                             |         | 506.23              |                 |            |
| Appearance – Free from visual mould, mildew,None Dand foreign matter. |         |                     |                 |            |