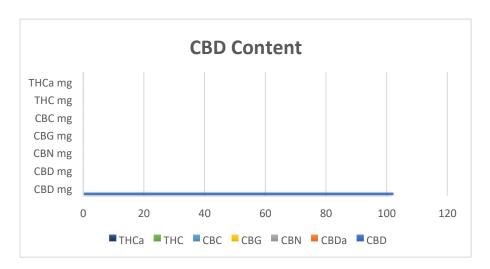

| Requirements for Pillow Spray                                    | Results     | Result<br>mg/30mls | Test Method     | Units      |
|------------------------------------------------------------------|-------------|--------------------|-----------------|------------|
| THCa                                                             |             | 0.00               | In-House Method | mg / g / % |
| THC                                                              |             | 0.00               | In-House Method | mg / g / % |
| CBC                                                              |             | 0.00               | In-House Method | mg / g / % |
| CBG                                                              |             | 0.00               | In-House Method | mg / g / % |
| CBN                                                              |             | 0.00               | In-House Method | mg / g / % |
| CBDA                                                             |             | 0.00               | In-House Method | mg / g / % |
| CBD                                                              |             | 102.05             | In-House Method | mg / g / % |
| TOTAL CBD                                                        |             | 102.05             |                 |            |
| Appearance – Free from visual mould, mildew, and foreign matter. | None Detect | ted                |                 |            |