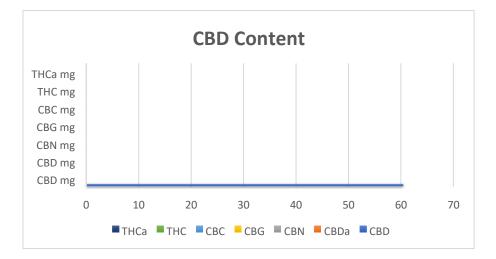

| Requirements for Lip Oil                                         | Results       | Result<br>mg/10mls | Test Method     | Units      |
|------------------------------------------------------------------|---------------|--------------------|-----------------|------------|
| ТНСа                                                             |               | 0.00               | In-House Method | mg / g / % |
| ТНС                                                              |               | 0.00               | In-House Method | mg / g / % |
| CBC                                                              |               | 0.00               | In-House Method | mg / g / % |
| CBG                                                              |               | 0.00               | In-House Method | mg / g / % |
| CBN                                                              |               | 0.00               | In-House Method | mg / g / % |
| CBDA                                                             |               | 0.00               | In-House Method | mg / g / % |
| CBD                                                              |               | 60.42              | In-House Method | mg / g / % |
| TOTAL CBD                                                        |               | 60.42              |                 |            |
| Appearance – Free from visual mould, mildew, and foreign matter. | None Detected |                    |                 |            |