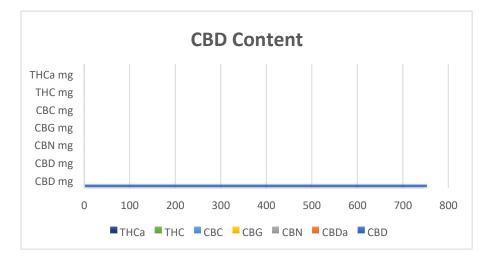

| Requirements for Balm                                            | Results       | Result<br>mg/150mls | Test Method     | Units      |
|------------------------------------------------------------------|---------------|---------------------|-----------------|------------|
| ТНСа                                                             |               | 0.00                | In-House Method | mg / g / % |
| тнс                                                              |               | 0.00                | In-House Method | mg / g / % |
| СВС                                                              |               | 0.00                | In-House Method | mg / g / % |
| CBG                                                              |               | 0.00                | In-House Method | mg / g / % |
| CBN                                                              |               | 0.00                | In-House Method | mg / g / % |
| CBDA                                                             |               | 0.00                | In-House Method | mg / g / % |
| CBD                                                              |               | 752.56              | In-House Method | mg / g / % |
| TOTAL CBD                                                        |               | 752.56              |                 |            |
| Appearance – Free from visual mould, mildew, and foreign matter. | None Detected | 1                   |                 |            |