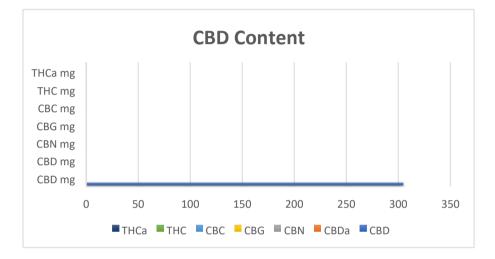

| Requirements for Oil Drop                                        | Results       | Result<br>mg/10mls | Test Method     | Units      |
|------------------------------------------------------------------|---------------|--------------------|-----------------|------------|
| ТНСа                                                             |               | 0.00               | In-House Method | mg / g / % |
| тнс                                                              |               | 0.00               | In-House Method | mg / g / % |
| CBC                                                              |               | 0.00               | In-House Method | mg / g / % |
| CBG                                                              |               | 0.00               | In-House Method | mg / g / % |
| CBN                                                              |               | 0.00               | In-House Method | mg / g / % |
| CBDA                                                             |               | 0.00               | In-House Method | mg / g / % |
| CBD                                                              |               | 304.89             | In-House Method | mg / g / % |
| TOTAL CBD                                                        |               | 304.89             |                 |            |
| Appearance – Free from visual mould, mildew, and foreign matter. | None Detected |                    |                 |            |