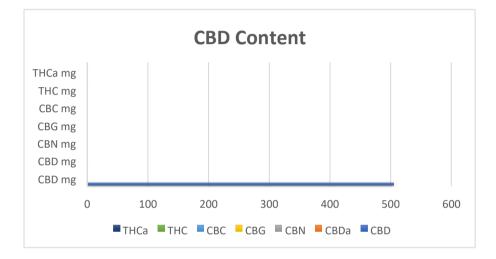

| Requirements for Oil Drop                                        | Results       | Result<br>mg/10mls | Test Method     | Units      |
|------------------------------------------------------------------|---------------|--------------------|-----------------|------------|
| ТНСа                                                             |               | 0.00               | In-House Method | mg / g / % |
| тнс                                                              |               | 0.00               | In-House Method | mg / g / % |
| CBC                                                              |               | 0.00               | In-House Method | mg / g / % |
| CBG                                                              |               | 0.00               | In-House Method | mg / g / % |
| CBN                                                              |               | 0.00               | In-House Method | mg / g / % |
| CBDA                                                             |               | 0.00               | In-House Method | mg / g / % |
| CBD                                                              |               | 504.94             | In-House Method | mg / g / % |
| TOTAL CBD                                                        |               | 504.94             |                 |            |
| Appearance – Free from visual mould, mildew, and foreign matter. | None Detected |                    |                 |            |