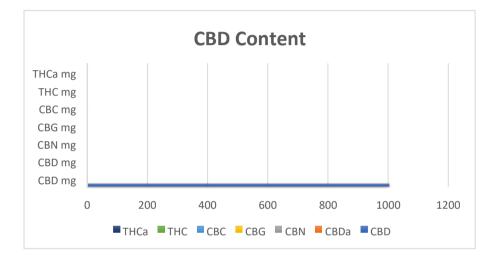

| Requirements for Oil Drop                                        | Results       | Result<br>mg/10mls | Test Method     | Units      |
|------------------------------------------------------------------|---------------|--------------------|-----------------|------------|
| ТНСа                                                             |               | 0.00               | In-House Method | mg / g / % |
| ТНС                                                              |               | 0.00               | In-House Method | mg / g / % |
| CBC                                                              |               | 0.00               | In-House Method | mg / g / % |
| CBG                                                              |               | 0.00               | In-House Method | mg / g / % |
| CBN                                                              |               | 0.00               | In-House Method | mg / g / % |
| CBDA                                                             |               | 0.00               | In-House Method | mg / g / % |
| CBD                                                              |               | 1003.27            | In-House Method | mg / g / % |
| TOTAL CBD                                                        |               | 1003.27            |                 |            |
| Appearance – Free from visual mould, mildew, and foreign matter. | None Detected |                    |                 |            |