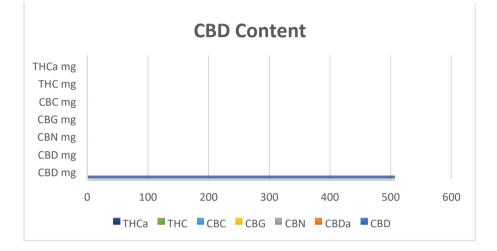

| Requirements for Oil Drop                                        | Results       | Result<br>mg/10mls | Test Method     | Units      |
|------------------------------------------------------------------|---------------|--------------------|-----------------|------------|
| ТНСа                                                             |               | 0.00               | In-House Method | mg / g / % |
| тнс                                                              |               | 0.00               | In-House Method | mg / g / % |
| CBC                                                              |               | 0.00               | In-House Method | mg / g / % |
| CBG                                                              |               | 0.00               | In-House Method | mg / g / % |
| CBN                                                              |               | 0.00               | In-House Method | mg / g / % |
| CBDA                                                             |               | 0.00               | In-House Method | mg / g / % |
| CBD                                                              |               | 504.94             | In-House Method | mg / g / % |
| TOTAL CBD                                                        |               | 504.94             |                 |            |
| Appearance – Free from visual mould, mildew, and foreign matter. | None Detected |                    |                 |            |