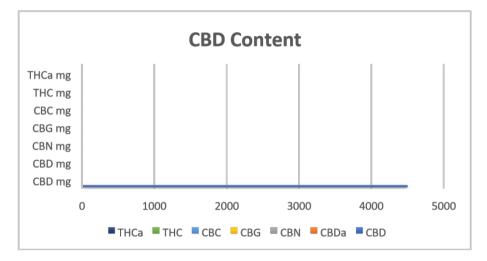

| Requirements for Oil Drop | Results | Result<br>mg/30mls | Test Method     | Units      |
|---------------------------|---------|--------------------|-----------------|------------|
| ТНСа                      |         | 0.00               | In-House Method | mg / g / % |
| тнс                       |         | 0.00               | In-House Method | mg / g / % |
| CBC                       |         | 0.00               | In-House Method | mg / g / % |
| CBG                       |         | 0.00               | In-House Method | mg / g / % |
| CBN                       |         | 0.00               | In-House Method | mg / g / % |
| CBDA                      |         | 0.00               | In-House Method | mg / g / % |
| CBD                       |         | 4502.11            | In-House Method | mg / g / % |
| TOTAL CBD                 |         | 4502.11            |                 |            |