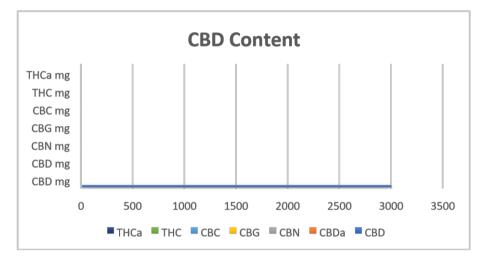

| Requirements for Oil Drop | Results | Result<br>mg/30mls | Test Method     | Units      |
|---------------------------|---------|--------------------|-----------------|------------|
| ТНСа                      |         | 0.00               | In-House Method | mg / g / % |
| тнс                       |         | 0.00               | In-House Method | mg / g / % |
| CBC                       |         | 0.00               | In-House Method | mg / g / % |
| CBG                       |         | 0.00               | In-House Method | mg / g / % |
| CBN                       |         | 0.00               | In-House Method | mg / g / % |
| CBDA                      |         | 0.00               | In-House Method | mg / g / % |
| CBD                       |         | 3004.62            | In-House Method | mg / g / % |
| TOTAL CBD                 |         | 3004.62            |                 |            |