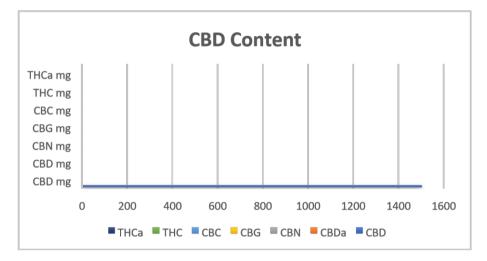

| Requirements for Oil Drop | Results | Result<br>mg/30mls | Test Method     | Units      |
|---------------------------|---------|--------------------|-----------------|------------|
| ТНСа                      |         | 0.00               | In-House Method | mg / g / % |
| тнс                       |         | 0.00               | In-House Method | mg / g / % |
| СВС                       |         | 0.00               | In-House Method | mg / g / % |
| CBG                       |         | 0.00               | In-House Method | mg / g / % |
| CBN                       |         | 0.00               | In-House Method | mg / g / % |
| CBDA                      |         | 0.00               | In-House Method | mg / g / % |
| CBD                       |         | 1504.12            | In-House Method | mg / g / % |
| TOTAL CBD                 |         | 1504.12            |                 |            |